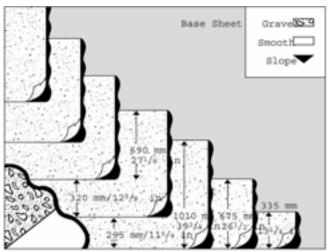

#### 4 Straight

**CONFIGURATION:** 

THERM 100 - 4 Ply See Material Requirements

See Material Requirements
- Ply Sheet Options (Below)

#### SUBSTRATE OPTIONS:

Nailed Base Sheet

Nailed Base Sheet with Slip Sheet

2 Course Insulation or

1 Course Insulation (Base sheet strongly recommended)

Slope: Positive drainage up to 25% (3:12)

|                                  | ` Q́ι       | uantity        |
|----------------------------------|-------------|----------------|
| Material Requirements Ply Sheets | /m²         | /100 ft²       |
| THERMglass IV Felt               | 4 plies     | 4 plies        |
| THERMglass VI Felt               | 4 plies     | 4 plies        |
| POWERply Type IV                 | 4 plies     | 4 plies        |
| POWERply Type VI                 | 4 plies     | 4 plies        |
| Interply Hotmelt Adhesive        |             |                |
| See Product List –               |             |                |
| Hot Applied Adhesives            | 1.2kg       | 25lbs./sq./ply |
| Surfacing                        |             |                |
| Gravel Surfacing                 |             |                |
| Flood Coat                       |             |                |
| THERMastic Adhesive              | 2.4kg       | 50lbs.         |
| POWERply Hot Melt                | 2.4kg       | 50lbs.         |
| THERM 50 Adhesive                | 2.4kg       | 50lbs.         |
| Premium III Asphalt              | 2.4kg       | 50lbs.         |
| Premium IV Asphalt               | 2.4kg       | 50lbs.         |
| Blacklastic                      |             | 75lbs.         |
| BURmastic Adhesive               |             | 4-5gal         |
| Gravel                           | 19.5kg      | 400lbs.        |
| Smooth                           |             |                |
| Surfacing Emulsion               | 1.6 L       | 4 gal          |
| Reflective Coating               | As specifie | d for coating  |
|                                  |             |                |

#### 3 Straight

**CONFIGURATION:** 

THERM 100 - 3 Ply See Material Requirements - Ply Sheet Options (Below)

SUBSTRATE OPTIONS:

Nailed Base Sheet w

Nailed Base Sheet with Slip Sheet

2 Course Insulation or

1 Course Insulation (Base sheet strongly recommended)

Slope: Positive drainage up to 25% (3:12)

| and the second s | Quantity   |                |
|--------------------------------------------------------------------------------------------------------------------------------------------------------------------------------------------------------------------------------------------------------------------------------------------------------------------------------------------------------------------------------------------------------------------------------------------------------------------------------------------------------------------------------------------------------------------------------------------------------------------------------------------------------------------------------------------------------------------------------------------------------------------------------------------------------------------------------------------------------------------------------------------------------------------------------------------------------------------------------------------------------------------------------------------------------------------------------------------------------------------------------------------------------------------------------------------------------------------------------------------------------------------------------------------------------------------------------------------------------------------------------------------------------------------------------------------------------------------------------------------------------------------------------------------------------------------------------------------------------------------------------------------------------------------------------------------------------------------------------------------------------------------------------------------------------------------------------------------------------------------------------------------------------------------------------------------------------------------------------------------------------------------------------------------------------------------------------------------------------------------------------|------------|----------------|
| Material Requirements Ply Sheets                                                                                                                                                                                                                                                                                                                                                                                                                                                                                                                                                                                                                                                                                                                                                                                                                                                                                                                                                                                                                                                                                                                                                                                                                                                                                                                                                                                                                                                                                                                                                                                                                                                                                                                                                                                                                                                                                                                                                                                                                                                                                               | /m²        | /100 ft²       |
| THERMglass IV Felt                                                                                                                                                                                                                                                                                                                                                                                                                                                                                                                                                                                                                                                                                                                                                                                                                                                                                                                                                                                                                                                                                                                                                                                                                                                                                                                                                                                                                                                                                                                                                                                                                                                                                                                                                                                                                                                                                                                                                                                                                                                                                                             | 3 plies    | 3 plies        |
| THERMglass VI Felt                                                                                                                                                                                                                                                                                                                                                                                                                                                                                                                                                                                                                                                                                                                                                                                                                                                                                                                                                                                                                                                                                                                                                                                                                                                                                                                                                                                                                                                                                                                                                                                                                                                                                                                                                                                                                                                                                                                                                                                                                                                                                                             | 3 plies    | 3 plies        |
| POWERply Type IV                                                                                                                                                                                                                                                                                                                                                                                                                                                                                                                                                                                                                                                                                                                                                                                                                                                                                                                                                                                                                                                                                                                                                                                                                                                                                                                                                                                                                                                                                                                                                                                                                                                                                                                                                                                                                                                                                                                                                                                                                                                                                                               | 3 plies    | 3 plies        |
| POWERply Type VI                                                                                                                                                                                                                                                                                                                                                                                                                                                                                                                                                                                                                                                                                                                                                                                                                                                                                                                                                                                                                                                                                                                                                                                                                                                                                                                                                                                                                                                                                                                                                                                                                                                                                                                                                                                                                                                                                                                                                                                                                                                                                                               | 3 plies    | 3 plies        |
| Interply Hotmelt Adhesive                                                                                                                                                                                                                                                                                                                                                                                                                                                                                                                                                                                                                                                                                                                                                                                                                                                                                                                                                                                                                                                                                                                                                                                                                                                                                                                                                                                                                                                                                                                                                                                                                                                                                                                                                                                                                                                                                                                                                                                                                                                                                                      |            |                |
| See Product List -                                                                                                                                                                                                                                                                                                                                                                                                                                                                                                                                                                                                                                                                                                                                                                                                                                                                                                                                                                                                                                                                                                                                                                                                                                                                                                                                                                                                                                                                                                                                                                                                                                                                                                                                                                                                                                                                                                                                                                                                                                                                                                             |            |                |
| Hot Applied Adhesives                                                                                                                                                                                                                                                                                                                                                                                                                                                                                                                                                                                                                                                                                                                                                                                                                                                                                                                                                                                                                                                                                                                                                                                                                                                                                                                                                                                                                                                                                                                                                                                                                                                                                                                                                                                                                                                                                                                                                                                                                                                                                                          | 1.2kg      | 25lbs./sq./ply |
| Surfacing                                                                                                                                                                                                                                                                                                                                                                                                                                                                                                                                                                                                                                                                                                                                                                                                                                                                                                                                                                                                                                                                                                                                                                                                                                                                                                                                                                                                                                                                                                                                                                                                                                                                                                                                                                                                                                                                                                                                                                                                                                                                                                                      |            |                |
| Gravel Surfacing                                                                                                                                                                                                                                                                                                                                                                                                                                                                                                                                                                                                                                                                                                                                                                                                                                                                                                                                                                                                                                                                                                                                                                                                                                                                                                                                                                                                                                                                                                                                                                                                                                                                                                                                                                                                                                                                                                                                                                                                                                                                                                               |            |                |
| Flood Coat                                                                                                                                                                                                                                                                                                                                                                                                                                                                                                                                                                                                                                                                                                                                                                                                                                                                                                                                                                                                                                                                                                                                                                                                                                                                                                                                                                                                                                                                                                                                                                                                                                                                                                                                                                                                                                                                                                                                                                                                                                                                                                                     |            |                |
| THERMastic Adhesive                                                                                                                                                                                                                                                                                                                                                                                                                                                                                                                                                                                                                                                                                                                                                                                                                                                                                                                                                                                                                                                                                                                                                                                                                                                                                                                                                                                                                                                                                                                                                                                                                                                                                                                                                                                                                                                                                                                                                                                                                                                                                                            | 2.4kg      | 50lbs.         |
| POWERply Hot Melt                                                                                                                                                                                                                                                                                                                                                                                                                                                                                                                                                                                                                                                                                                                                                                                                                                                                                                                                                                                                                                                                                                                                                                                                                                                                                                                                                                                                                                                                                                                                                                                                                                                                                                                                                                                                                                                                                                                                                                                                                                                                                                              | 2.4kg      | 50lbs.         |
| THERM 50 Adhesive                                                                                                                                                                                                                                                                                                                                                                                                                                                                                                                                                                                                                                                                                                                                                                                                                                                                                                                                                                                                                                                                                                                                                                                                                                                                                                                                                                                                                                                                                                                                                                                                                                                                                                                                                                                                                                                                                                                                                                                                                                                                                                              | 2.4kg      | 50lbs.         |
| Premium III Asphalt                                                                                                                                                                                                                                                                                                                                                                                                                                                                                                                                                                                                                                                                                                                                                                                                                                                                                                                                                                                                                                                                                                                                                                                                                                                                                                                                                                                                                                                                                                                                                                                                                                                                                                                                                                                                                                                                                                                                                                                                                                                                                                            | 2.4kg      | 50lbs.         |
| Premium IV Asphalt                                                                                                                                                                                                                                                                                                                                                                                                                                                                                                                                                                                                                                                                                                                                                                                                                                                                                                                                                                                                                                                                                                                                                                                                                                                                                                                                                                                                                                                                                                                                                                                                                                                                                                                                                                                                                                                                                                                                                                                                                                                                                                             | 2.4kg      | 50lbs.         |
| Blacklastic                                                                                                                                                                                                                                                                                                                                                                                                                                                                                                                                                                                                                                                                                                                                                                                                                                                                                                                                                                                                                                                                                                                                                                                                                                                                                                                                                                                                                                                                                                                                                                                                                                                                                                                                                                                                                                                                                                                                                                                                                                                                                                                    |            | 75lbs.         |
| BURmastic Adhesive                                                                                                                                                                                                                                                                                                                                                                                                                                                                                                                                                                                                                                                                                                                                                                                                                                                                                                                                                                                                                                                                                                                                                                                                                                                                                                                                                                                                                                                                                                                                                                                                                                                                                                                                                                                                                                                                                                                                                                                                                                                                                                             |            | 5gal           |
| Gravel                                                                                                                                                                                                                                                                                                                                                                                                                                                                                                                                                                                                                                                                                                                                                                                                                                                                                                                                                                                                                                                                                                                                                                                                                                                                                                                                                                                                                                                                                                                                                                                                                                                                                                                                                                                                                                                                                                                                                                                                                                                                                                                         | 19.5kg     | 400lbs.        |
| Smooth                                                                                                                                                                                                                                                                                                                                                                                                                                                                                                                                                                                                                                                                                                                                                                                                                                                                                                                                                                                                                                                                                                                                                                                                                                                                                                                                                                                                                                                                                                                                                                                                                                                                                                                                                                                                                                                                                                                                                                                                                                                                                                                         |            |                |
| Surfacing Emulsion                                                                                                                                                                                                                                                                                                                                                                                                                                                                                                                                                                                                                                                                                                                                                                                                                                                                                                                                                                                                                                                                                                                                                                                                                                                                                                                                                                                                                                                                                                                                                                                                                                                                                                                                                                                                                                                                                                                                                                                                                                                                                                             | 1.6 L      | 4 gal          |
| Reflective Coating                                                                                                                                                                                                                                                                                                                                                                                                                                                                                                                                                                                                                                                                                                                                                                                                                                                                                                                                                                                                                                                                                                                                                                                                                                                                                                                                                                                                                                                                                                                                                                                                                                                                                                                                                                                                                                                                                                                                                                                                                                                                                                             | As specifi | ed for coating |