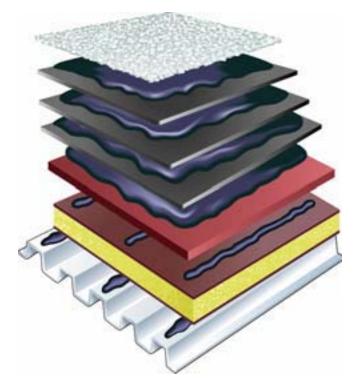

# **Hot Applied Built-Up Roofing Systems**

Built-up roof systems are composed of six basic components that can be assembled in a number of combinations.

Insulation – Provides "R" value and stable substrate for roof system.

Base Plies – A single ply that covers the entire substrate.

Ply sheets – Multiple layers of plies that make up the BUR.

Adhesive – Waterproofing that bonds the plies together.

Surfacing – Top layer that protects the BUR.

Flashings – Provide waterproofing around roof perimeter, equipment and projections.