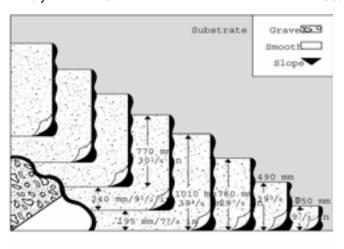

#### 4 Straight

**CONFIGURATION:** 

THERM 100 - 4 Ply See Material Requirements

See Material Requirements
- Ply Sheet Options (Below)

#### SUBSTRATE OPTIONS:

Nailed Base Sheet

Nailed Base Sheet with Slip Sheet

2 Course Insulation or

1 Course Insulation (Base sheet strongly recommended)

Slope: Positive drainage up to 25% (3:12)

|                                  | ` Q́ι       | uantity        |
|----------------------------------|-------------|----------------|
| Material Requirements Ply Sheets | /m²         | /100 ft²       |
| THERMglass IV Felt               | 4 plies     | 4 plies        |
| THERMglass VI Felt               | 4 plies     | 4 plies        |
| POWERply Type IV                 | 4 plies     | 4 plies        |
| POWERply Type VI                 | 4 plies     | 4 plies        |
| Interply Hotmelt Adhesive        |             |                |
| See Product List –               |             |                |
| Hot Applied Adhesives            | 1.2kg       | 25lbs./sq./ply |
| Surfacing                        |             |                |
| Gravel Surfacing                 |             |                |
| Flood Coat                       |             |                |
| THERMastic Adhesive              | 2.4kg       | 50lbs.         |
| POWERply Hot Melt                | 2.4kg       | 50lbs.         |
| THERM 50 Adhesive                | 2.4kg       | 50lbs.         |
| Premium III Asphalt              | 2.4kg       | 50lbs.         |
| Premium IV Asphalt               | 2.4kg       | 50lbs.         |
| Blacklastic                      |             | 75lbs.         |
| BURmastic Adhesive               |             | 4-5gal         |
| Gravel                           | 19.5kg      | 400lbs.        |
| Smooth                           |             |                |
| Surfacing Emulsion               | 1.6 L       | 4 gal          |
| Reflective Coating               | As specifie | d for coating  |
|                                  |             |                |