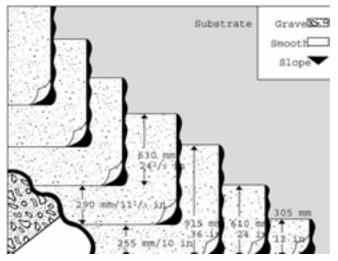

## SUBSTRATE OPTIONS:

2 Course Insulation or 1 Course Insulation

Slope: Positive drainage up to 25% (3:12)

|       | В               | ase Sheet  | Grave S.3<br>Smooth Slope |
|-------|-----------------|------------|---------------------------|
|       |                 |            | ,                         |
|       | 430 mm/17 in915 | mm/36 m    | 460 mm                    |
| 31.20 | 405 mm/16 in    | 915 tim/36 | 118 dy                    |

|                                                                               | Qu         | antity         |
|-------------------------------------------------------------------------------|------------|----------------|
| Material Requirements<br>Base Sheets                                          | /m²        | /100 ft²       |
| See Product List - Base Plies Base Sheet Adhesive & Interply Hotmelt Adhesive | 1 ply      | 1 ply          |
| See Product List - Hot Applied Adhesives Ply Sheets                           | 1.2kg      | 25lbs.         |
| THERMglass Type IV                                                            | 3 plies    | 3 plies        |
| THERMglass Type VI                                                            | 3 plies    | 3 plies        |
| POWERply Type IV                                                              | 3 plies    | 3 plies        |
| POWERply Type VI                                                              | 3 plies    | 3 plies        |
| Surfacing                                                                     |            |                |
| Gravel Surfacing                                                              |            |                |
| Flood Coat                                                                    |            |                |
| THERMastic Adhesive                                                           | 2.4kg      | 50lbs.         |
| POWERply Hot Melt                                                             | 2.4kg      | 50lbs.         |
| THERM 50 Adhesive                                                             | 2.4kg      | 50lbs.         |
| Premium III Asphalt                                                           | 2.4kg      | 50lbs.         |
| Premium IV Asphalt                                                            | 2.4kg      | 50lbs.         |
| Blacklastic                                                                   |            | 75lbs.         |
| BURmastic Adhesive                                                            |            | 4-5gal         |
| Gravel                                                                        | 19.5kg     | 400lbs.        |
| Smooth                                                                        |            |                |
| Surfacing Emulsion                                                            | 1.6 L      | 4 gal          |
| Reflective Coating                                                            | As specifi | ed for coating |