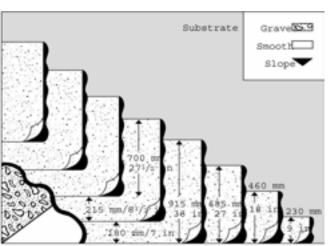

#### Base + 2

**CONFIGURATION:** 

THERM 100 Base + 2 Ply See Material Requirement - Ply Sheet Options (Below) Adhered Base Sheet Mandatory

#### SUBSTRATE OPTIONS:

(Zones 1, 2 and 3)

(Zones 3 only)

Fastened Base Sheet

2 Course Insulation or 1 Course Insulation

Slope: Positive drainage up to 25% (3:12)

|          |              | Base Sheet   | Grave Smooth |
|----------|--------------|--------------|--------------|
|          | j            |              | Slope        |
|          |              |              | _            |
| L.       | 430 mm/17 in | 115 mm/36 in | 460 mm       |
| Jeorge - | 405 mm/16 in |              |              |

| 3.4                                      | Quantity   |                      |
|------------------------------------------|------------|----------------------|
| Material Requirements                    | /m²        | /100 ft <sup>2</sup> |
| Base Sheets                              |            |                      |
| See Product List - Base Plies            | 1 ply      | 1 ply                |
| Base Sheet Adhesive &                    |            |                      |
| Interply Hotmelt Adhesive                |            |                      |
| See Product List - Hot Applied Adhesives | 1.2kg      | 25lbs.               |
| Ply Sheets                               | 0 "        | 0 "                  |
| THERMglass Type IV                       | 2 plies    | 2 plies              |
| THERMglass Type VI                       | 2 plies    | 2 plies              |
| POWERply Type IV                         | 2 plies    | 2 plies              |
| POWERply Type VI                         | 2 plies    | 2 plies              |
| Surfacing                                |            |                      |
| Gravel Surfacing Flood Coat              |            |                      |
| THERMastic Adhesive                      | 2.4kg      | 50lbs.               |
| POWERply Hot Melt                        | 2.4kg      | 50lbs.               |
| THERM 50 Adhesive                        | 2.4kg      | 50lbs.               |
| Premium III Asphalt                      | 2.4kg      | 50lbs.               |
| Premium IV Asphalt                       | 2.4kg      | 50lbs.               |
| Blacklastic                              |            | 75lbs.               |
| BURmastic Adhesive                       |            | 4-5gal               |
| Gravel                                   | 19.5kg     | 400lbs.              |
| Smooth                                   |            |                      |
| Surfacing Emulsion                       | 1.6 L      | 4 gal                |
| Reflective Coating                       | As specifi | ed for coating       |
|                                          |            |                      |