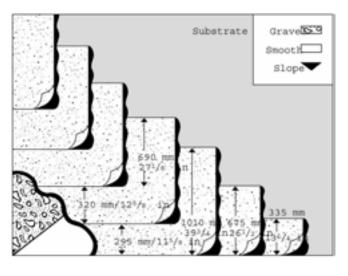

#### 4 Straight

**CONFIGURATION:** 

THERM 100 - 4 Ply See Material Requirements

See Material Requirements
- Ply Sheet Options (Below)

#### SUBSTRATE OPTIONS:

Nailed Base Sheet

Nailed Base Sheet with Slip Sheet

2 Course Insulation or

1 Course Insulation (Base sheet strongly recommended)

Slope: Positive drainage up to 25% (3:12)

|                                  | ` Q́ι       | uantity        |
|----------------------------------|-------------|----------------|
| Material Requirements Ply Sheets | /m²         | /100 ft²       |
| THERMglass IV Felt               | 4 plies     | 4 plies        |
| THERMglass VI Felt               | 4 plies     | 4 plies        |
| POWERply Type IV                 | 4 plies     | 4 plies        |
| POWERply Type VI                 | 4 plies     | 4 plies        |
| Interply Hotmelt Adhesive        |             |                |
| See Product List –               |             |                |
| Hot Applied Adhesives            | 1.2kg       | 25lbs./sq./ply |
| Surfacing                        |             |                |
| Gravel Surfacing                 |             |                |
| Flood Coat                       |             |                |
| THERMastic Adhesive              | 2.4kg       | 50lbs.         |
| POWERply Hot Melt                | 2.4kg       | 50lbs.         |
| THERM 50 Adhesive                | 2.4kg       | 50lbs.         |
| Premium III Asphalt              | 2.4kg       | 50lbs.         |
| Premium IV Asphalt               | 2.4kg       | 50lbs.         |
| Blacklastic                      |             | 75lbs.         |
| BURmastic Adhesive               |             | 4-5gal         |
| Gravel                           | 19.5kg      | 400lbs.        |
| Smooth                           |             |                |
| Surfacing Emulsion               | 1.6 L       | 4 gal          |
| Reflective Coating               | As specifie | d for coating  |
|                                  |             |                |

#### 3 Straight

**CONFIGURATION:** 

THERM 100 - 3 Ply See Material Requirements - Ply Sheet Options (Below)

SUBSTRATE OPTIONS:

Nailed Base Sheet w

Nailed Base Sheet with Slip Sheet

2 Course Insulation or

1 Course Insulation (Base sheet strongly recommended)

Slope: Positive drainage up to 25% (3:12)

| and the second s | Quantity   |                |
|--------------------------------------------------------------------------------------------------------------------------------------------------------------------------------------------------------------------------------------------------------------------------------------------------------------------------------------------------------------------------------------------------------------------------------------------------------------------------------------------------------------------------------------------------------------------------------------------------------------------------------------------------------------------------------------------------------------------------------------------------------------------------------------------------------------------------------------------------------------------------------------------------------------------------------------------------------------------------------------------------------------------------------------------------------------------------------------------------------------------------------------------------------------------------------------------------------------------------------------------------------------------------------------------------------------------------------------------------------------------------------------------------------------------------------------------------------------------------------------------------------------------------------------------------------------------------------------------------------------------------------------------------------------------------------------------------------------------------------------------------------------------------------------------------------------------------------------------------------------------------------------------------------------------------------------------------------------------------------------------------------------------------------------------------------------------------------------------------------------------------------|------------|----------------|
| Material Requirements Ply Sheets                                                                                                                                                                                                                                                                                                                                                                                                                                                                                                                                                                                                                                                                                                                                                                                                                                                                                                                                                                                                                                                                                                                                                                                                                                                                                                                                                                                                                                                                                                                                                                                                                                                                                                                                                                                                                                                                                                                                                                                                                                                                                               | /m²        | /100 ft²       |
| THERMglass IV Felt                                                                                                                                                                                                                                                                                                                                                                                                                                                                                                                                                                                                                                                                                                                                                                                                                                                                                                                                                                                                                                                                                                                                                                                                                                                                                                                                                                                                                                                                                                                                                                                                                                                                                                                                                                                                                                                                                                                                                                                                                                                                                                             | 3 plies    | 3 plies        |
| THERMglass VI Felt                                                                                                                                                                                                                                                                                                                                                                                                                                                                                                                                                                                                                                                                                                                                                                                                                                                                                                                                                                                                                                                                                                                                                                                                                                                                                                                                                                                                                                                                                                                                                                                                                                                                                                                                                                                                                                                                                                                                                                                                                                                                                                             | 3 plies    | 3 plies        |
| POWERply Type IV                                                                                                                                                                                                                                                                                                                                                                                                                                                                                                                                                                                                                                                                                                                                                                                                                                                                                                                                                                                                                                                                                                                                                                                                                                                                                                                                                                                                                                                                                                                                                                                                                                                                                                                                                                                                                                                                                                                                                                                                                                                                                                               | 3 plies    | 3 plies        |
| POWERply Type VI                                                                                                                                                                                                                                                                                                                                                                                                                                                                                                                                                                                                                                                                                                                                                                                                                                                                                                                                                                                                                                                                                                                                                                                                                                                                                                                                                                                                                                                                                                                                                                                                                                                                                                                                                                                                                                                                                                                                                                                                                                                                                                               | 3 plies    | 3 plies        |
| Interply Hotmelt Adhesive                                                                                                                                                                                                                                                                                                                                                                                                                                                                                                                                                                                                                                                                                                                                                                                                                                                                                                                                                                                                                                                                                                                                                                                                                                                                                                                                                                                                                                                                                                                                                                                                                                                                                                                                                                                                                                                                                                                                                                                                                                                                                                      |            |                |
| See Product List -                                                                                                                                                                                                                                                                                                                                                                                                                                                                                                                                                                                                                                                                                                                                                                                                                                                                                                                                                                                                                                                                                                                                                                                                                                                                                                                                                                                                                                                                                                                                                                                                                                                                                                                                                                                                                                                                                                                                                                                                                                                                                                             |            |                |
| Hot Applied Adhesives                                                                                                                                                                                                                                                                                                                                                                                                                                                                                                                                                                                                                                                                                                                                                                                                                                                                                                                                                                                                                                                                                                                                                                                                                                                                                                                                                                                                                                                                                                                                                                                                                                                                                                                                                                                                                                                                                                                                                                                                                                                                                                          | 1.2kg      | 25lbs./sq./ply |
| Surfacing                                                                                                                                                                                                                                                                                                                                                                                                                                                                                                                                                                                                                                                                                                                                                                                                                                                                                                                                                                                                                                                                                                                                                                                                                                                                                                                                                                                                                                                                                                                                                                                                                                                                                                                                                                                                                                                                                                                                                                                                                                                                                                                      |            |                |
| Gravel Surfacing                                                                                                                                                                                                                                                                                                                                                                                                                                                                                                                                                                                                                                                                                                                                                                                                                                                                                                                                                                                                                                                                                                                                                                                                                                                                                                                                                                                                                                                                                                                                                                                                                                                                                                                                                                                                                                                                                                                                                                                                                                                                                                               |            |                |
| Flood Coat                                                                                                                                                                                                                                                                                                                                                                                                                                                                                                                                                                                                                                                                                                                                                                                                                                                                                                                                                                                                                                                                                                                                                                                                                                                                                                                                                                                                                                                                                                                                                                                                                                                                                                                                                                                                                                                                                                                                                                                                                                                                                                                     |            |                |
| THERMastic Adhesive                                                                                                                                                                                                                                                                                                                                                                                                                                                                                                                                                                                                                                                                                                                                                                                                                                                                                                                                                                                                                                                                                                                                                                                                                                                                                                                                                                                                                                                                                                                                                                                                                                                                                                                                                                                                                                                                                                                                                                                                                                                                                                            | 2.4kg      | 50lbs.         |
| POWERply Hot Melt                                                                                                                                                                                                                                                                                                                                                                                                                                                                                                                                                                                                                                                                                                                                                                                                                                                                                                                                                                                                                                                                                                                                                                                                                                                                                                                                                                                                                                                                                                                                                                                                                                                                                                                                                                                                                                                                                                                                                                                                                                                                                                              | 2.4kg      | 50lbs.         |
| THERM 50 Adhesive                                                                                                                                                                                                                                                                                                                                                                                                                                                                                                                                                                                                                                                                                                                                                                                                                                                                                                                                                                                                                                                                                                                                                                                                                                                                                                                                                                                                                                                                                                                                                                                                                                                                                                                                                                                                                                                                                                                                                                                                                                                                                                              | 2.4kg      | 50lbs.         |
| Premium III Asphalt                                                                                                                                                                                                                                                                                                                                                                                                                                                                                                                                                                                                                                                                                                                                                                                                                                                                                                                                                                                                                                                                                                                                                                                                                                                                                                                                                                                                                                                                                                                                                                                                                                                                                                                                                                                                                                                                                                                                                                                                                                                                                                            | 2.4kg      | 50lbs.         |
| Premium IV Asphalt                                                                                                                                                                                                                                                                                                                                                                                                                                                                                                                                                                                                                                                                                                                                                                                                                                                                                                                                                                                                                                                                                                                                                                                                                                                                                                                                                                                                                                                                                                                                                                                                                                                                                                                                                                                                                                                                                                                                                                                                                                                                                                             | 2.4kg      | 50lbs.         |
| Blacklastic                                                                                                                                                                                                                                                                                                                                                                                                                                                                                                                                                                                                                                                                                                                                                                                                                                                                                                                                                                                                                                                                                                                                                                                                                                                                                                                                                                                                                                                                                                                                                                                                                                                                                                                                                                                                                                                                                                                                                                                                                                                                                                                    |            | 75lbs.         |
| BURmastic Adhesive                                                                                                                                                                                                                                                                                                                                                                                                                                                                                                                                                                                                                                                                                                                                                                                                                                                                                                                                                                                                                                                                                                                                                                                                                                                                                                                                                                                                                                                                                                                                                                                                                                                                                                                                                                                                                                                                                                                                                                                                                                                                                                             |            | 5gal           |
| Gravel                                                                                                                                                                                                                                                                                                                                                                                                                                                                                                                                                                                                                                                                                                                                                                                                                                                                                                                                                                                                                                                                                                                                                                                                                                                                                                                                                                                                                                                                                                                                                                                                                                                                                                                                                                                                                                                                                                                                                                                                                                                                                                                         | 19.5kg     | 400lbs.        |
| Smooth                                                                                                                                                                                                                                                                                                                                                                                                                                                                                                                                                                                                                                                                                                                                                                                                                                                                                                                                                                                                                                                                                                                                                                                                                                                                                                                                                                                                                                                                                                                                                                                                                                                                                                                                                                                                                                                                                                                                                                                                                                                                                                                         |            |                |
| Surfacing Emulsion                                                                                                                                                                                                                                                                                                                                                                                                                                                                                                                                                                                                                                                                                                                                                                                                                                                                                                                                                                                                                                                                                                                                                                                                                                                                                                                                                                                                                                                                                                                                                                                                                                                                                                                                                                                                                                                                                                                                                                                                                                                                                                             | 1.6 L      | 4 gal          |
| Reflective Coating                                                                                                                                                                                                                                                                                                                                                                                                                                                                                                                                                                                                                                                                                                                                                                                                                                                                                                                                                                                                                                                                                                                                                                                                                                                                                                                                                                                                                                                                                                                                                                                                                                                                                                                                                                                                                                                                                                                                                                                                                                                                                                             | As specifi | ed for coating |