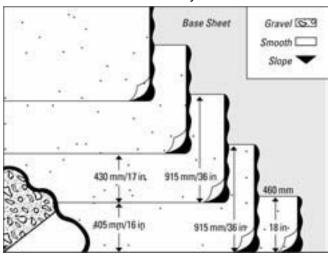

#### Base + 2

**CONFIGURATION:** 

THERM 100 Base + 2 Ply See Material Requirement - Ply Sheet Options (Below) Adhered Base Sheet Mandatory

#### SUBSTRATE OPTIONS:

(Zones 1, 2 and 3)

(Zones 3 only)

Fastened Base Sheet

2 Course Insulation or 1 Course Insulation

Slope: Positive drainage up to 25% (3:12)

|          |              | Base Sheet   | Grave Smooth |
|----------|--------------|--------------|--------------|
|          | j            |              | Slope        |
|          |              |              | _            |
| L.       | 430 mm/17 in | 115 mm/36 in | 460 mm       |
| Jeorge - | 405 mm/16 in |              |              |

| 3.4                                      | Quantity   |                      |
|------------------------------------------|------------|----------------------|
| Material Requirements                    | /m²        | /100 ft <sup>2</sup> |
| Base Sheets                              |            |                      |
| See Product List - Base Plies            | 1 ply      | 1 ply                |
| Base Sheet Adhesive &                    |            |                      |
| Interply Hotmelt Adhesive                |            |                      |
| See Product List - Hot Applied Adhesives | 1.2kg      | 25lbs.               |
| Ply Sheets                               | 0 "        | 0 "                  |
| THERMglass Type IV                       | 2 plies    | 2 plies              |
| THERMglass Type VI                       | 2 plies    | 2 plies              |
| POWERply Type IV                         | 2 plies    | 2 plies              |
| POWERply Type VI                         | 2 plies    | 2 plies              |
| Surfacing                                |            |                      |
| Gravel Surfacing Flood Coat              |            |                      |
| THERMastic Adhesive                      | 2.4kg      | 50lbs.               |
| POWERply Hot Melt                        | 2.4kg      | 50lbs.               |
| THERM 50 Adhesive                        | 2.4kg      | 50lbs.               |
| Premium III Asphalt                      | 2.4kg      | 50lbs.               |
| Premium IV Asphalt                       | 2.4kg      | 50lbs.               |
| Blacklastic                              |            | 75lbs.               |
| BURmastic Adhesive                       |            | 4-5gal               |
| Gravel                                   | 19.5kg     | 400lbs.              |
| Smooth                                   |            |                      |
| Surfacing Emulsion                       | 1.6 L      | 4 gal                |
| Reflective Coating                       | As specifi | ed for coating       |
|                                          |            |                      |

### **CONFIGURATION:**

THERM 100 Base + 3 Ply See Material Requirement - Ply Sheet Options (Below)

## SUBSTRATE OPTIONS:

2 Course Insulation or 1 Course Insulation

Slope: Positive drainage up to 25% (3:12)

|       | В               | ase Sheet  | Grave S.3<br>Smooth Slope |
|-------|-----------------|------------|---------------------------|
|       |                 |            | ,                         |
|       | 430 mm/17 in915 | mm/36 m    | 460 mm                    |
| 31.20 | 405 mm/16 in    | 915 tim/36 | 118 dy                    |

|                                                                               | Qu         | antity         |
|-------------------------------------------------------------------------------|------------|----------------|
| Material Requirements<br>Base Sheets                                          | /m²        | /100 ft²       |
| See Product List - Base Plies Base Sheet Adhesive & Interply Hotmelt Adhesive | 1 ply      | 1 ply          |
| See Product List - Hot Applied Adhesives Ply Sheets                           | 1.2kg      | 25lbs.         |
| THERMglass Type IV                                                            | 3 plies    | 3 plies        |
| THERMglass Type VI                                                            | 3 plies    | 3 plies        |
| POWERply Type IV                                                              | 3 plies    | 3 plies        |
| POWERply Type VI                                                              | 3 plies    | 3 plies        |
| Surfacing                                                                     |            |                |
| Gravel Surfacing                                                              |            |                |
| Flood Coat                                                                    |            |                |
| THERMastic Adhesive                                                           | 2.4kg      | 50lbs.         |
| POWERply Hot Melt                                                             | 2.4kg      | 50lbs.         |
| THERM 50 Adhesive                                                             | 2.4kg      | 50lbs.         |
| Premium III Asphalt                                                           | 2.4kg      | 50lbs.         |
| Premium IV Asphalt                                                            | 2.4kg      | 50lbs.         |
| Blacklastic                                                                   |            | 75lbs.         |
| BURmastic Adhesive                                                            |            | 4-5gal         |
| Gravel                                                                        | 19.5kg     | 400lbs.        |
| Smooth                                                                        |            |                |
| Surfacing Emulsion                                                            | 1.6 L      | 4 gal          |
| Reflective Coating                                                            | As specifi | ed for coating |